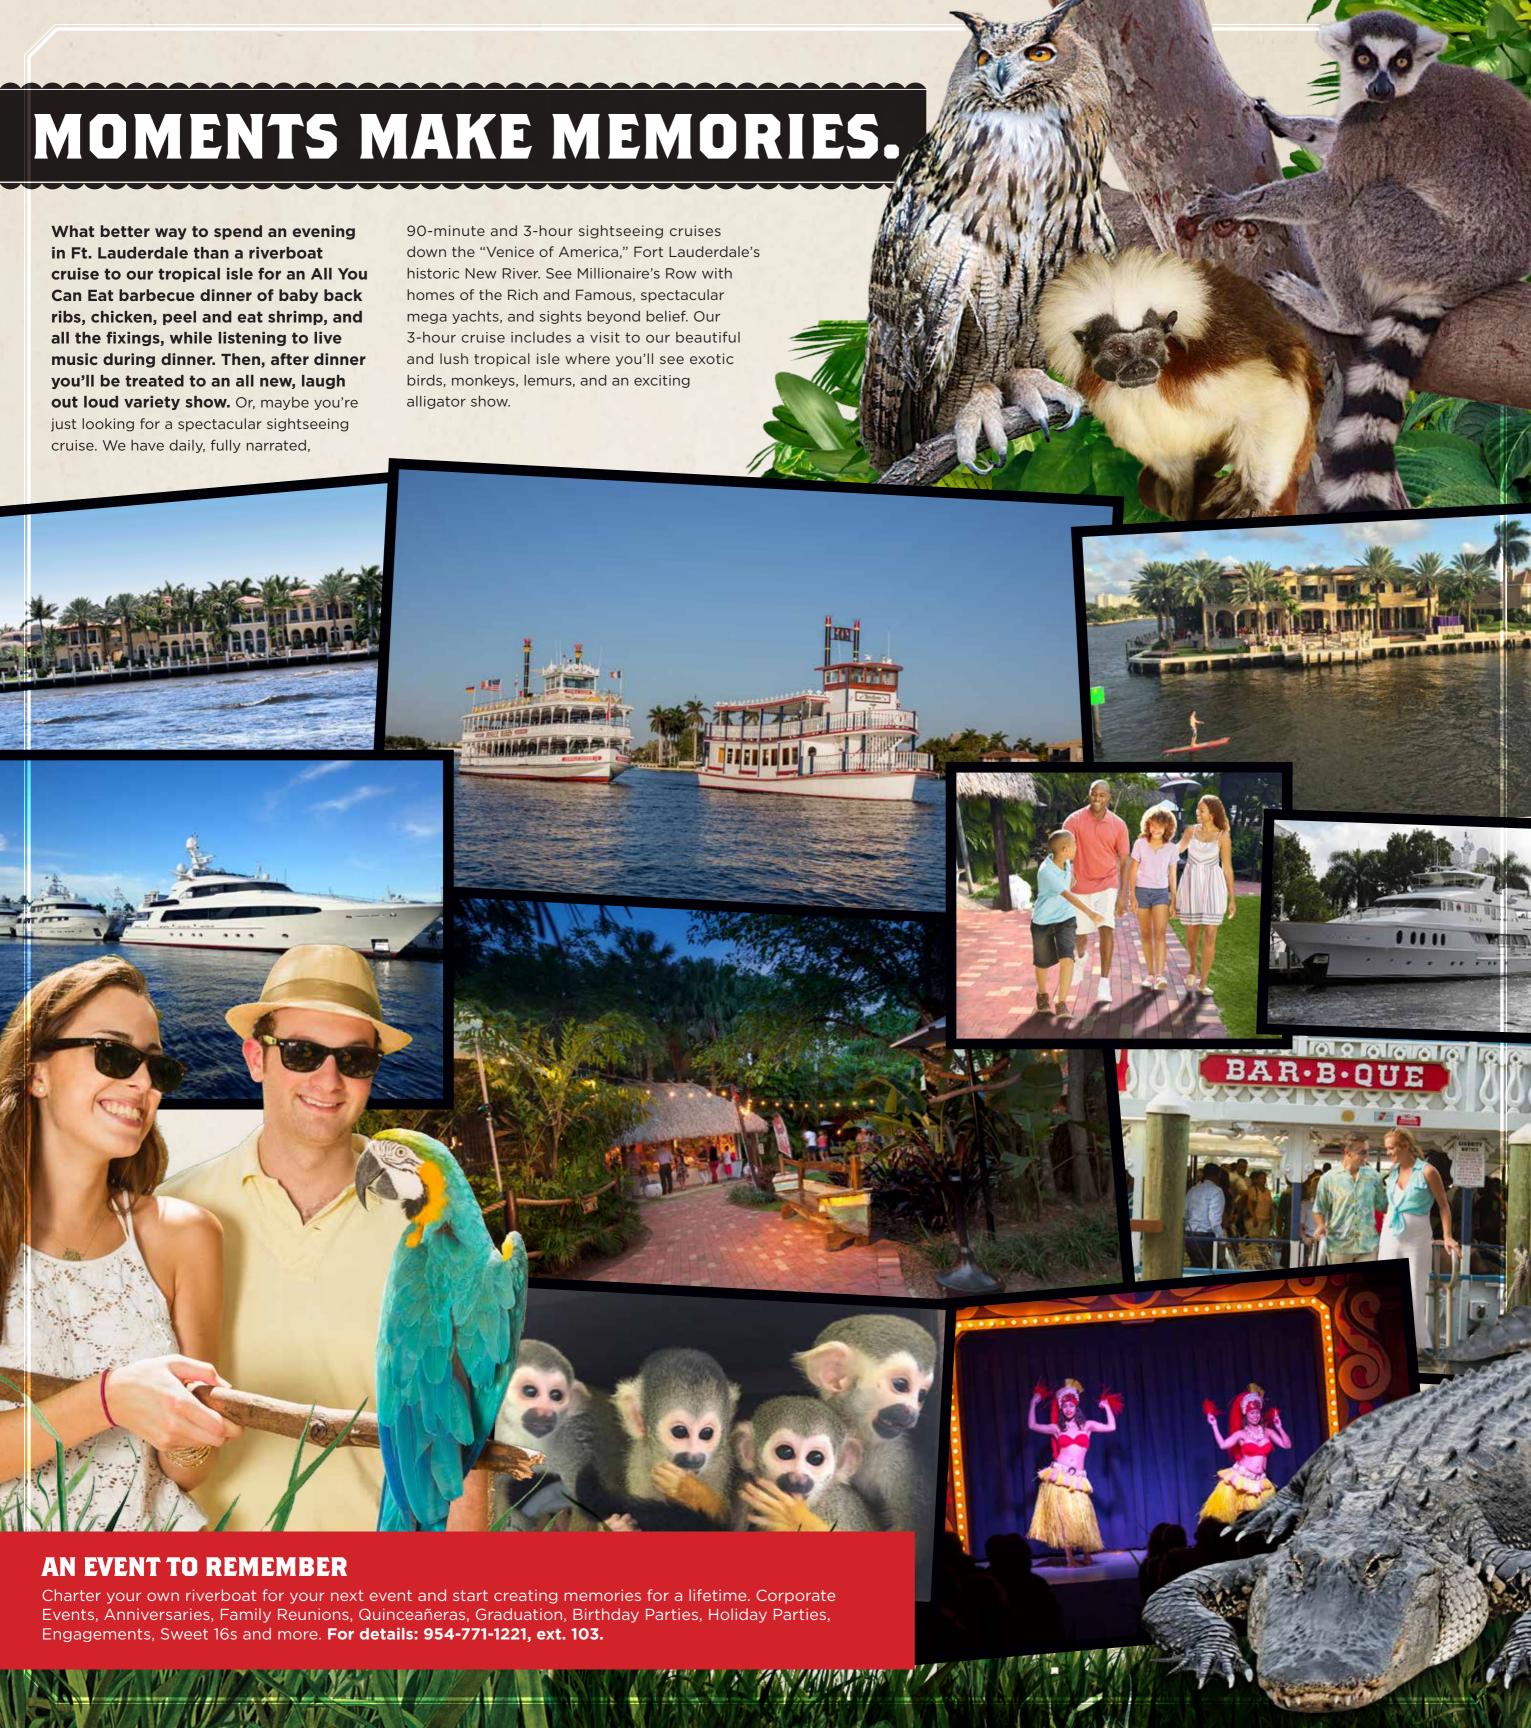

### CRUISE ON.

All aboard, where kid fun is mandatory and the laughs plenty. We sail through the river, under bridges, next to the fish and to land on our very own, tropical isle. You could try to ditch your parents but this

#### **90-MINUTE SIGHTSEEING CRUISE**

Departs 11am, year-round.

#### 3-HOUR SIGHTSEEING CRUISE & TROPICAL ISLE VISIT

Departs 1:30pm daily, year-round.

#### SIGHTSEEING CRUISE TO OUR TROPICAL ISLE FOR AN ALL YOU CAN EAT DINNER AND VARIETY SHOW

Departs 6pm, Returns at 10pm. Wednesday - Sunday: Year-Round Tuesdays: March, April, June, July, August

CRUISES AVAILABLE FOR GROUPS & PARTIES. PRIVATE CHARTERS AVAILABLE.